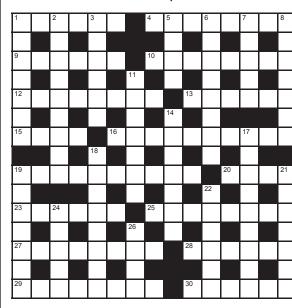

## CROSSWORD No. 15,968 Set by CHALMIE

JOTTER PAD

## **ACROSS**

- 1 Precious metal seen in swamp is an illusion (6)
- 4 Cheer lab that constructs whitening mechanism (8)
- 9 Paying close attention to golden eagle? (6)
- 10 Undermined MP's excuse for not voting (8)
- 12 As disused stations are covered by railway work (8) 13 Head cold interrupting crazy
- rocker's comeback (6) 15 Hit friends back (4) 16 Antibiotic fix covering nurse in
- charge getting sick (10) 19 Choral rite oddly not expecting responses (10)
- 20 Woman from Clackmannan (4) 23 Mad mother who has her child adopted? (6) 25 A way mother fills up anorexic

27 Beats Turkey with lightweights

fielder (5.3)

had (9)

- 28 Capital WW2 weapon Anne brought back (6)
- 29 Hollywood film with fish on inland beach (8) 30 Writes on behalf of good MCs
- (6) DOWN 1 Flyers for service inspiring rector (7)
- 2 Push back about dessert one **3** Greek flower game (6)

second tree (4) 6 Showing body structure of a new type of bomb (8) 7 Pester bishop to visit literary

5 Unpleasant secretion wipes out

- festival (5) 8 Again pulled prison guard up north (7)
- 11 As classical art ruined Nice (7) 14 Electronics company has increased turnover after changing half its leaders (7) 17 Weapons indicating elms (9)
- 19 Park country's unfinished concert (7) 21 You break records for chrysanthemums? (7)

18 Fragrances pass over genders,

22 Artist comes in with an apparition (6) 24 Time for male to cross line (5) 26 Grass woodlanders up (4)

Solution 15.967

oddly (8)