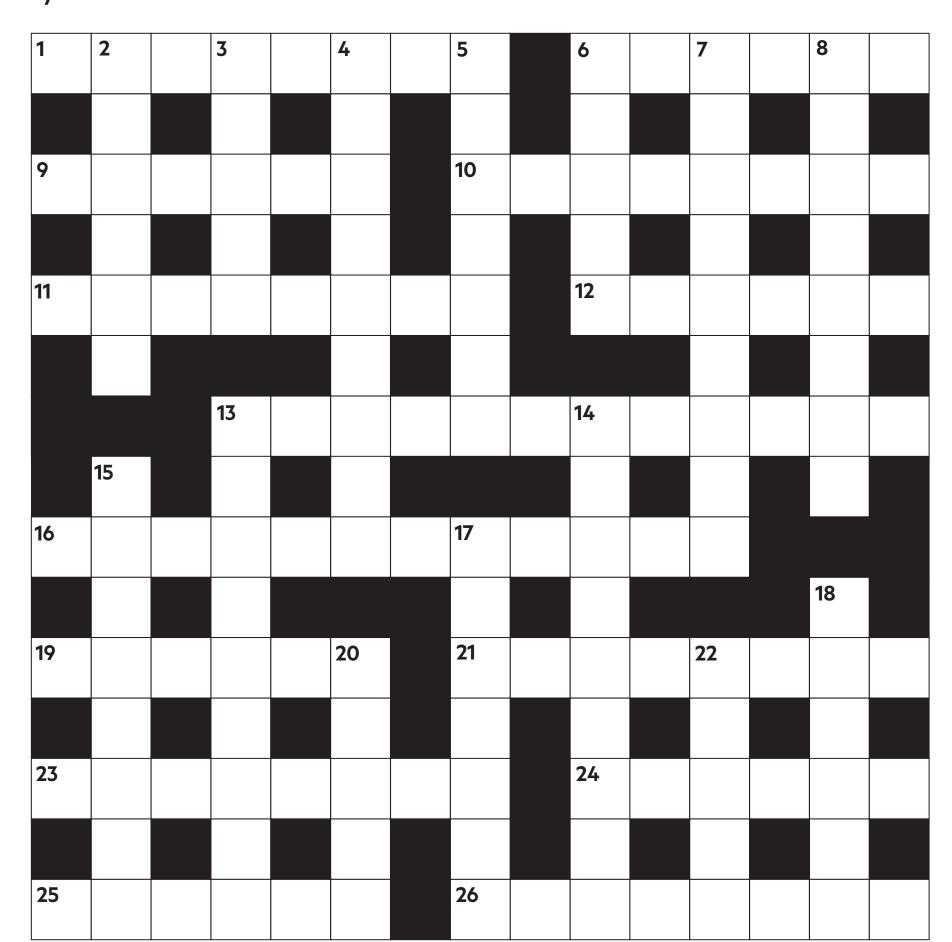

## FT Crossword: Weekend Magazine number 439

Set by: Aldhelm

The Across clues are straightforward, while the Down clues are cryptic.

## **ACROSS**

- 1 Rubbish receptacle (5, 3)
- **6** Cheerful, bright (6)
- **9** Ancient Egyptian god (6)
- 10 Consisting of small particles(8)
- **11** Send (8)
- **12** Small crustacean (6)
- **13** Practical (6-2-4)
- **16** Discussion, meeting (12)
- 19 Piece of publicity (6)
- **21** Revenge (8)
- 23 Very quickly (2, 1, 5)
- 24 Andean animals (6)
- 25 Put into operation (6)
- 26 Memory aid (8)

## **DOWN**

- **2** State finds resistance with seats redistributed around (6)
- **3** I take spin around foreign city (5)
- **4** Maybe lead HQ for police force with one left (4, 5)
- **5** Garment that's close to neckwear (7)
- **6** Grade a group of schoolchildren (5)
- **7** Drug high with no brief changing around (9)
- 8 Chemist's quick to wrap injury (8)
- **13** Dominant rugby formation worries about getting up inside (9)
- **14** Emulsion paint initially mixed without thinking (2, 7)
- **15** Distil a bit of spirit with energy following deception by hideout (8)
- **17** Ancient Jewish leader with a garment for Noah's son (7)
- **18** South Africa's a long way for one exotic tour (6)
- 20 Amphibian overcomes un-
- known parasite (5)

  22 I owned up to head of overseas state (5)