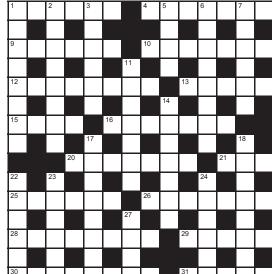

## CROSSWORD No. 15,890 Set by WANDERER

JOTTER PAD

**ACROSS** 

1, 4 Struggling to sleep? Try porn

10 Bloomer having a toilet wrongly

12 Posh ride around the earth? (8)

13 Adult and kid relaxed (2.4)

15, 16 Former prolific scorer tried

without finishing in Arsenal

20, 21 Prince hit hard by bishop and

26 Graphical representation of pub

talk? That's about right (3,5)

28 Dancer, possibly Irene Short,

29 Actors ordered manbags (6)

30, 31 Second of houses close to

the sea: robber's source of lucky

gyrating at stag party? (8)

essayist taking part in immature

- hot stuff! (6.8)

chemist (6)

shut (8)

game (4,7)

liaisons (7.4)

loot? (3-5,6)

25 Side one (6)

9 Fiction by great German

**DOWN** 

(4,4)

3 Label King George put on European refugee (6) 5, 14 Late actor holding vigil for one of the 8 (4.7)

6 Long Island lacks one conifer

8 Toadies from Sweden in Asian republic (3-3) 11, 27 Actor uses one vegetable. mostly green, cooked following

rendering of "I do" (8)

7 Making the earflap warm up

recipe (7,4)

**14** See 5 17 Appearing more embarrassed by second husband's office equipment (8) 18 Suspicious old man fled before

system? (8)

again (6)

19 Remove part of sailor's digestive 22 Book a tour out below Quebec

(6) 23 One's about to race as fast as

the wind? (6) 24 Caught a group of spies sitting

KLANSMAN SEEDING