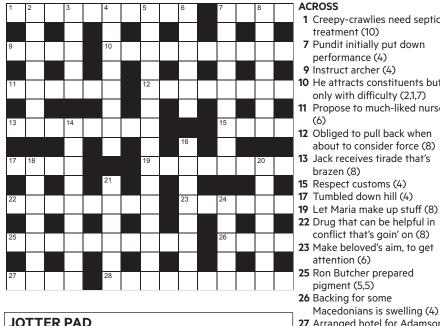

## CROSSWORD

No. 16,384 Set by ARMONIE

- 1 Creepy-crawlies need septic

- 10 He attracts constituents but 11 Propose to much-liked nurse

(4)

28 Agile people initially take additive (10)

- 27 Arranged hotel for Adamson?

- **DOWN**
- 2 A bird in each hand is never-
- ending (7) 3 Mark's daughter wearing a hat
  - (5)
- 4 President managed control of dinner (8) 5 Checker on board liner shows
- drawing ability (15) 6 Belt worn by a Persian
- governor (6) 7 One has aspirations before the bid (9) 8 A Tory peer is to give an
- explanation (7) 14 Winger died in game on island (9)
- immaterial! (8) 18 Removal time guaranteed (7) 20 A group on leave (7) 21 Rustlers shepherds lay hold of

16 Key article's heartfelt? That's

- (6)
- 24 Material dug up is put back (5)