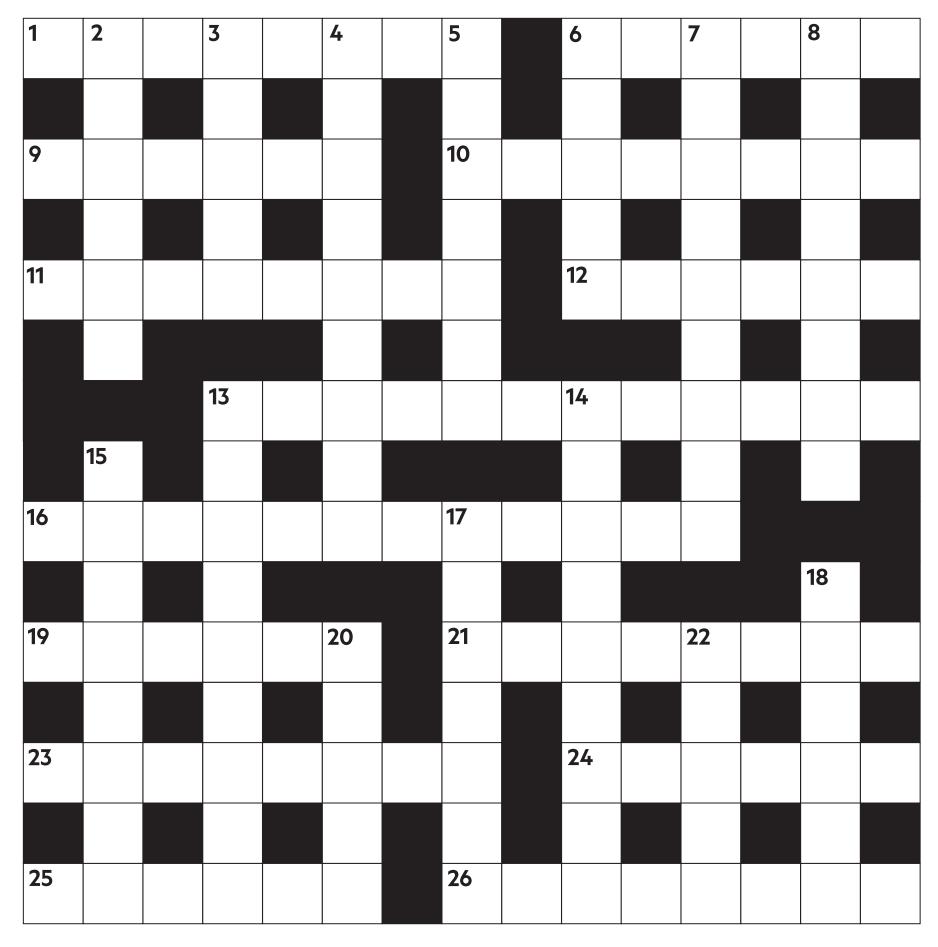

## **ACROSS**

## DOWN

- **2** Violently shake top of yew to
- 1 Disadvantage (8)
- **6** Real (6)
- 9 Black eye (6)
- **10** Turnip-like cabbage (8)
- 11 Setback (8)
- **12** Tiny alga (6)
- **13** Useful detail (12)
- **16** Not excessively (2, 10)
- **19** Protect (6)
- **21** Driver or cyclist (4-4)
- 23 Severe cranial pain (8)
- 24 Ancient (3-3)
- **25** Armed outlaw (6)
- **26** Fundamentally (4, 4)