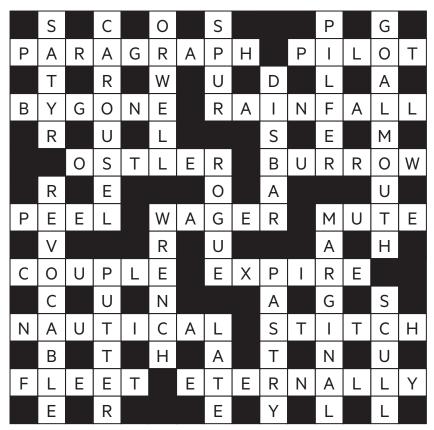

## Solution 422

get tree's seed (3-3)

**3** Compact disc initially seen to disintegrate (5)

4 Course cooked outside about time to sparkle (9)

**5** Bakery item for little fish, it would seem (7)

6 Little pest lay low after getting a penny (5)